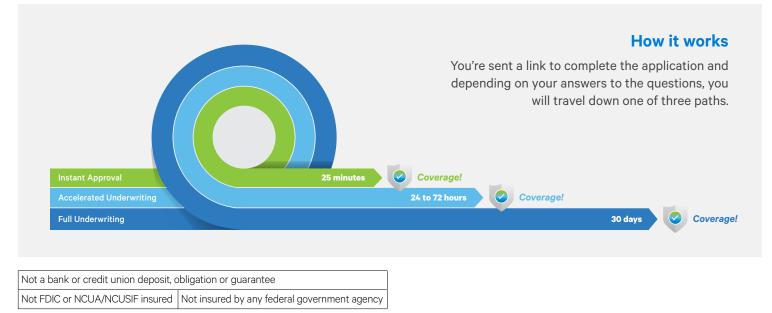

## One easy process, three paths to success

With SwiftTerm's easy online application process, there are three paths to get the **term life insurance** coverage you need: instant approval, accelerated underwriting and full underwriting.

### The process

- Your insurance professional will start the application, then you'll get a link to finish the rest.
- As you answer the questions, we will be determining your eligibility for coverage.
  - If you qualify, you can be covered in as little as 25 minutes with *instant approval*.
  - Sometimes we need to contact you for a little more info, but we'll make it quick with our *accelerated underwriting*.
  - If we need to do a deeper dive into your health history, we'll continue with *full underwriting*.
- Once we have the information we need, we'll send you our offer. If you like it, you can accept electronically, pay online and your coverage starts immediately.

### Three potential paths

- 1 Instant approval (coverage in as little as 25 minutes) If you qualify, you can be issued a SwiftTerm policy on the spot.
- 2 Accelerated underwriting (coverage in 24-72 hours) Light underwriting is needed. We may review further and ask a few additional questions.
- Full underwriting (coverage in about 30 days)
  A medical examination is needed. We may also request medical records.